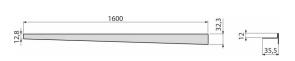

### Order number, Logistic information

|              |               | Weight                     | Dimensions          | Quantity           |
|--------------|---------------|----------------------------|---------------------|--------------------|
| Code         | EAN           | (piece   packing   palett) | (piece   packing)   | (packing   palett) |
| APZ901M/1600 | 8595580579265 | 0,75   0,75   - kg         | 1600×36×27,5   - mm | 1   - pc           |

# Warranty

2/5 years \*

Technical specifications
■ Flange height 12 mm