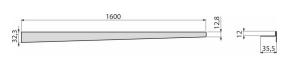

### Order number, Logistic information

|              |               | Weight                     | Dimensions          | Quantity           |
|--------------|---------------|----------------------------|---------------------|--------------------|
| Code         | EAN           | (piece   packing   palett) | (piece   packing)   | (packing   palett) |
| APZ902M/1600 | 8595580579272 | 0,75   0,75   - kg         | 1600×36×27,5   – mm | 1   - pc           |

# Warranty

2/5 years \*

Technical specifications
■ Flange height 12 mm