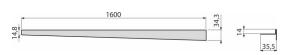

## Technical specifications

Flange height 14 mm

<sup>\*</sup> For more information about warranty visit https://www.alcadrain.com/warranty.
© 2024 Alcadrain s.r.o | Changes in dimensions and design reserved. | www.alcadrain.com

### Scope of supply

Strip

Order number, Logistic information

|              |               | Weight                     | Dimensions          | Quantity           |
|--------------|---------------|----------------------------|---------------------|--------------------|
| Code         | EAN           | (piece   packing   palett) | (piece   packing)   | (packing   palett) |
| APZ903M/1600 | 8595580579289 | 0,75   0,75   - kg         | 1600×36×29,5   – mm | 1   - pc           |