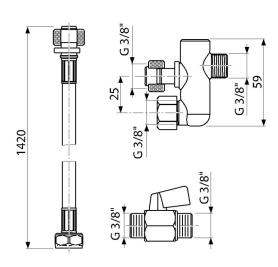

#### Features

■ Tube material: stainless steel

#### Scope of supply

- Hose for bidet 3/8"
- Ball valve with external thread G 3/8"
- Y-piece 3/8"