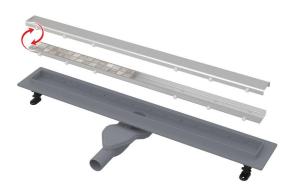

## CPZ2012-OPTION6-650 Optimal

Shower drain with an edge for two-sided grid

#### Features

Secure connection to the construction waterproofing system

- Material: polypropylene filled with talc resistant to mechanical, chemical and thermal damage
- Mechanically cleanable trap up to the waste pipe
- Self-adhesive tape for quality waterproofing
- Installation height from 77 mm
- Wet odour trap guarantees protection against sewage odors
- Adjustable plastic anchor legs allowing fast and convenient installation, including the precise setting of the required level
- High resistance against chemicals

#### Scope of supply

- Fixing hardware for anchoring the adjustable legs: screw 4.2×9.5 8 pcs
- Two-sided grid OPTION
- Self-adhesive waterproofing tape
- Strainer to capture the dirt
- Wet odour trap
- Height adjustable feet
- Linear shower drain