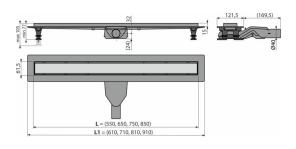

Technical specifications

Total installation height 77-110 mm

- Minimum thickness of concrete 85 mm
- Resistance of odour trap against the pressure 710 Pa
- Waste outlet diameter 40 mm
- Flow of the inlet grid 40 l/min
- Load class K3 300 kg
- Odor trap combined with a water seal 31 mm