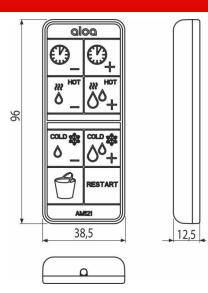

## P195 **Remote control for AM121**

#### Features

- Activation of immediate water flushing
  Flush time function (-/+) 12/24/36/48/60/72 h
  Hygienic rinse with warm water (-/+) 10–100 s

#### Order number, Logistic information

|      |               | Weight                     | Dimensions        | Quantity           |
|------|---------------|----------------------------|-------------------|--------------------|
| Code | EAN           | (piece   packing   palett) | (piece   packing) | (packing   palett) |
| P195 | 8595580580551 | 0,08   -   - kg            | 95×95×17   mm     | 1   - pc           |