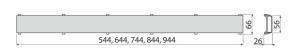

### Order number, Logistic information

| Code        | EAN                  | Weight<br>(piece   packing   palett) | Dimensions<br>(piece   packing) | Quantity<br>(packing   palett) |
|-------------|----------------------|--------------------------------------|---------------------------------|--------------------------------|
| DOUBLE-650M | 8595580580704 650 mm | 0,79   0,79   - kg                   | 655×74×34   mm                  | 1   - pc                       |