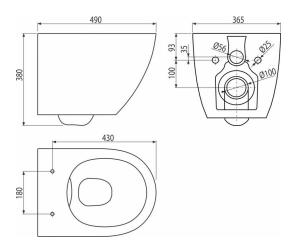

## Order number, Logistic information

|          |               | Weight                     | Dimensions                   | Quantity           |
|----------|---------------|----------------------------|------------------------------|--------------------|
| Code     | EAN           | (piece   packing   palett) | (piece   packing)            | (packing   palett) |
| WC SOLID | 8595580580933 | 28,00   28,00   468,0 kg   | 490×365×380   565×416×396 mm | 1   16 pcs         |