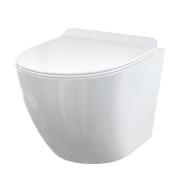

# **WC SOLID**

Wall-hung WC + WC seat SLIM SOFTCLOSE, Duroplast

#### Features

- Color: white
- Without flushing rim for easy maintenance and cleaning
- CLICK system easy to clean the ceramic due to the simple seat removal function
- Deep flushing
- Material: Duroplast
- Material: ceramic
- Attachment pitch 180 mm SOFTCLOSE slow-closing safety system

## Scope of supply

- WC seat
- Toilet bowl