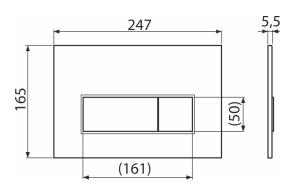

#### Features

- Double-acting mechanical flushing
- Compatible for all pre-wall installation systems and cisterns for building into solid walls Alca
- Material: plastic
- Surface finish: GOLD-mat
- The flush plate thanks to its profile stands out only 5.5 mm above the tiles