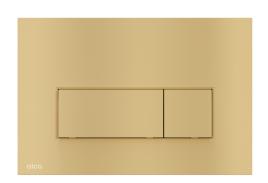

## Flush plate for pre-wall installation systems, GOLD-matt

#### Features

- Double-acting mechanical flushing
- Compatible for all pre-wall installation systems and cisterns for building into solid walls Alca
- Material: plastic
- Surface finish: GOLD-mat
- The flush plate thanks to its profile stands out only 5.5 mm above the tiles