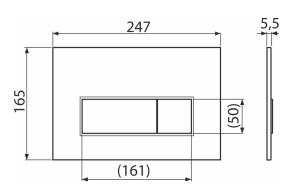

#### Features

- Double-acting mechanical flushing
- Compatible for all pre-wall installation systems and cisterns for building into solid walls Alca
- Material: plastic
- Surface finish: RED GOLD-mat
- The flush plate thanks to its profile stands out only 5.5 mm above the tiles