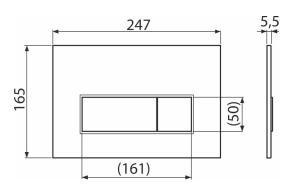

#### Features

- Double-acting mechanical flushing
- Compatible for all pre-wall installation systems and cisterns for building into solid walls Alca
- Material: plastic
- Surface finish: NICKEL-mat
- The flush plate thanks to its profile stands out only 5.5 mm above the tiles