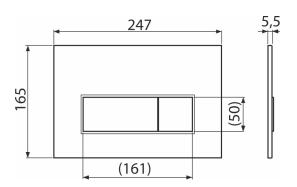

#### Features

- Double-acting mechanical flushing
- Compatible for all pre-wall installation systems and cisterns for building into solid walls Alca
- Material: plastic
- Surface finish: GUN METAL-mat
- The flush plate thanks to its profile stands out only 5.5 mm above the tiles