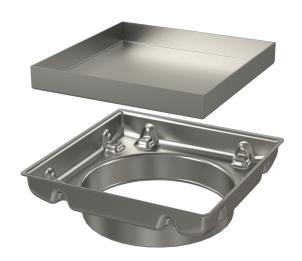

# **APVN0100**

Drain throat extension neck + Two-sided grid 130×130 mm, stainless steel

### Application

For wheelchair access

For drainage of floor level showers

For the interior, where will be frequent use associated with the regular water  $% \left( \frac{1}{2}\right) =\frac{1}{2}\left( \frac{1}{2}$ 

runoff into the floor drain (bathrooms)

- Material: stainless steel AISI 304, DIN 1.4301
  Installation height from 42 mm

### Scope of supply

- Stainless steel extensionGrid