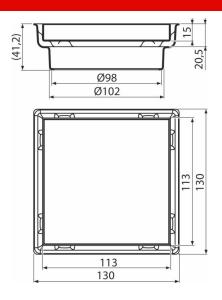

runoff into the floor drain (bathrooms)

- Material: stainless steel AISI 304, DIN 1.4301
  Installation height from 42 mm

#### Order number, Logistic information

| APVN0100 | 8595580581060 | 0.34   -   - ka            | 130×130×42   130×130×42 mm | 1 pc               |
|----------|---------------|----------------------------|----------------------------|--------------------|
| Code     | EAN           | (piece   packing   palett) | (piece   packing)          | (packing   palett) |
|          |               | Weight                     | Dimensions                 | Quantity           |