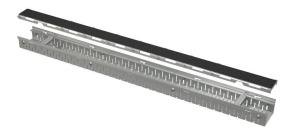

## ADZ104V-1000

Drainage channel 100 mm adjustable + Grid for embedding tiles, galvanized steel

#### Features

- Fixing bolts ensure perfect attachment of the grid in the channel and eliminate the sound effect during the use of the channel
- Simple installation
- Simple connection thanks to the accessories
- Magnetic switch for service setting and cleaning
- Material of drainage channel: galvanized steel
- Galvanized steel grid width 75 mm
- Width of the inlet slot 8 mm
- Easy access to the drain easy to clean
- Height adjustable drainage channel body 60–80 mm
- Scope of supply
- Spacer 2 pcs
- Drainage channel adjustable