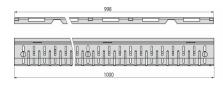

### Order number, Logistic information

|              |               | Weight                     | Dimensions        | Quantity           |
|--------------|---------------|----------------------------|-------------------|--------------------|
| Code         | EAN           | (piece   packing   palett) | (piece   packing) | (packing   palett) |
| ADZ104V-1000 | 8595580581206 | 4,15   -   331,8 kg        | 1000×93×70  mm    | 1   80 pcs         |