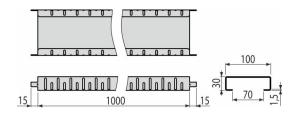

## Connection tunnel

#### Order number, Logistic information

|           |               | Weight                     | Dimensions        | Quantity           |
|-----------|---------------|----------------------------|-------------------|--------------------|
| Code      | EAN           | (piece   packing   palett) | (piece   packing) | (packing   palett) |
| ADZ-PT101 | 8595580581220 | 1,96 - 156,5 kg            | 1000×100×30  mm   | 1   80 pcs         |