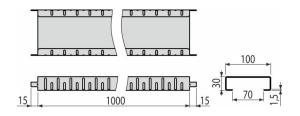

## Order number, Logistic information

| Code      | EAN           | Weight<br>(piece   packing   palett) | Dimensions<br>(piece   packing) | Quantity<br>(packing palett) |
|-----------|---------------|--------------------------------------|---------------------------------|------------------------------|
| ADZ-PT301 | 8595580581237 | 1,96 - 156,5 kg                      | 1000×100×30   mm                | 1   80 pcs                   |