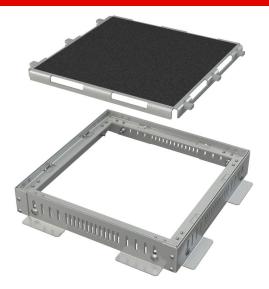

### Drain throat extension neck + Grid for embedding tiles 300×300, galvanized steel

#### Features

- Simple installation
- Material of extention: galvanized steel
- Width of the inlet slot 8 mm
- Easy access to the floor drain simple cleaning
- Height-adjustable floor drain body extension 53-74 mm

#### Scope of supply

- Grid
- Adjustable extension body