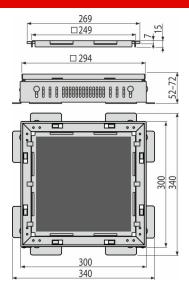

### Drain throat extension neck + Grid for embedding tiles 300×300, galvanized steel

#### Features

- Simple installation
- Material of extention: galvanized steel
- Width of the inlet slot 8 mm
- Easy access to the floor drain simple cleaning
- Height-adjustable floor drain body extension 53-74 mm

#### Order number, Logistic information

| Code      | EAN           | Weight<br>(piece   packing   palett) | Dimensions<br>(piece   packing) | Quantity<br>(packing   palett) |
|-----------|---------------|--------------------------------------|---------------------------------|--------------------------------|
| ADZ-NA101 | 8595580581244 | 3,17   -   190,1 kg                  | 340×1340×74   mm                | 1   60 pcs                     |