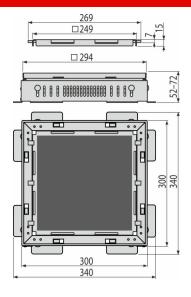

# Features

- Simple installation
- Material of extention: stainless steel
- Width of the inlet slot 8 mm
- Easy access to the floor drain simple cleaning
- Height-adjustable floor drain body extension 53-74 mm

### Order number, Logistic information

| Code      | EAN           | Weight<br>(piece   packing   palett) | Dimensions<br>(piece   packing) | Quantity<br>(packing   palett) |
|-----------|---------------|--------------------------------------|---------------------------------|--------------------------------|
| ADZ-NA301 | 8595580581251 | 3,17   -   190,1 kg                  | 340×1340×74   mm                | 1   60 pcs                     |