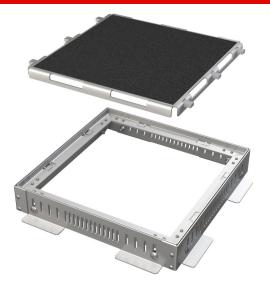

# alca

# ADZ-NA301

Drain throat extension neck + Grid for embedding tiles 300×300, stainless steel





#### Application

For protect buildings against the ingress of water For drainage of balconies and terraces For drainage around the building facades For permeable areas in the garden

# Features

- Simple installation
- Material of extention: stainless steel
- Width of the inlet slot 8 mm
- Easy access to the floor drain simple cleaning
- Height-adjustable floor drain body extension 53-74 mm

#### Scope of supply

## Grid

Adjustable extension body

### Order number, Logistic information

| Code      | EAN           | Weight<br>(piece   packing   palett) | Dimensions<br>(piece   packing) | Quantity<br>(packing   palett) |
|-----------|---------------|--------------------------------------|---------------------------------|--------------------------------|
| ADZ-NA301 | 8595580581251 |