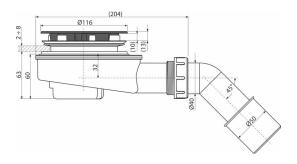

## Application

To drain the water from the shower trays For shower trays without overflow For shower trays with a drain outlet Ø90 mm

Features

- Simple fitting of the waste and trap covers Material: polypropylene, thermally and chemically resistant, longitudinally welded
- Fully cleanable up to the waste pipe
- Direct connection to HT (after cutting)
- Self-cleaning design of trap
- Reduced installation height 65 mm

Technical specifications

Flow rate 37,2 l/min

Thermal resistance 95 °C

Odour trap 30 mm