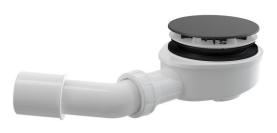

## Application

To drain the water from the shower trays For shower trays without overflow For shower trays with a drain outlet Ø90 mm

Features

- Simple fitting of the waste and trap covers Material: polypropylene, thermally and chemically resistant, longitudinally welded
- Fully cleanable up to the waste pipe
- Direct connection to HT (after cutting)
- Self-cleaning design of trap
- Reduced installation height 65 mm

## Scope of supply

- . Elbow for connection to waste
- Assembly kit
- Plastic waste and trap cover with black-matt finish
- Screws 3 pcs
- Waste and trap body