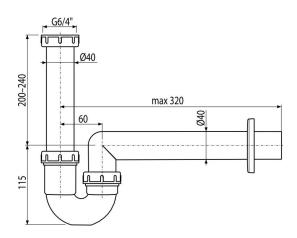

# A80-DN40-ECO-1700

Pipe trap with coupling nut 6/4"

### **Features**

- Material: recycled polypropylene
- Connection to waste pipe Ø40 mm
- Low carbon footprint
- Made in Czech Republic
- Zero waste production process

#### Scope of supply

- Nut to connect sink waste 6/4"
- Plastic rosette
- Waste and trap body

# Norms EN 274

- Technical specifications
  Flow rate 60 l/min
- Thermal resistance 95 °C
- Odour trap 64 mm