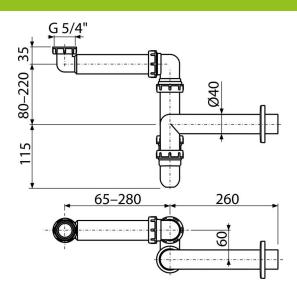

## A434-ECO-1700

Space-saving wash-basin trap DN40 with coupling nut 5/4"

### Application

For wash-basin

To save space under the wash-basin

- Material: recycled polypropylene
- Connection to waste pipe Ø40 mm
- Low carbon footprint
- Made in Czech Republic
- Zero waste production process

#### Scope of supply

- Nut to connect wash-basin waste 5/4"
- Plastic rosette
- Waste and trap body

# Technical specifications ■ Flow rate 60 l/min

- Thermal resistance 95 °C
- Odour trap 64 mm