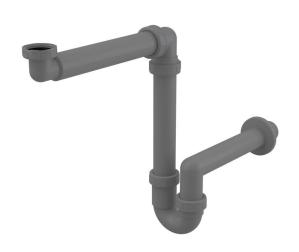

## A434-ECO-1700

Space-saving wash-basin trap DN40 with coupling nut 5/4"

### Application

For wash-basin

To save space under the wash-basin

- Material: recycled polypropylene
- Connection to waste pipe Ø40 mm
- Low carbon footprint
- Made in Czech Republic
- Zero waste production process

#### Scope of supply

- Nut to connect wash-basin waste 5/4"
- Plastic rosette
- Waste and trap body