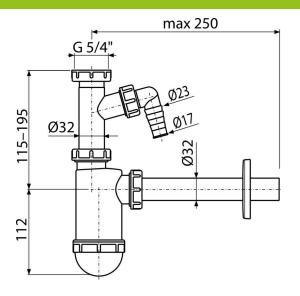

#### **Features**

- Material: polypropylene
- Connection to waste pipe Ø32 mm
- Low carbon footprint
- With connector for washing machine or dishwasher
- Made in Czech Republic
- Zero waste production process

## Scope of supply

- Nut to connect wash-basin waste 5/4"
- Plastic rosette
- Sink trap body with connector

# **Technical specifications**

- Hose connector 17-23 mm
- Flow rate 38 l/min
- Thermal resistance 95 °C
- Odour trap 58 mm