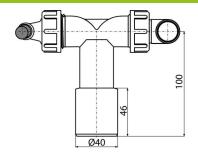

### Technical specifications

- Hose connector 8-16 mm
- Hose connector 17-23 mm
- Thread for connection to the trap 1 "