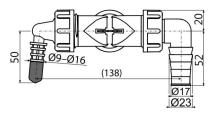

### Technical specifications

- Hose connector 8-16 mm
- Hose connector 17-23 mm
- Thread for connection to the trap 1 "