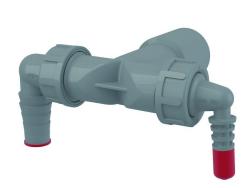

# P156Z-ECO-1700

Double connector DN40/32 / 8-23 with valves

#### Application

For the connection of up to two appliances For washing machines and other traps Connects various appliances to the waste pipe

#### Features

- Two connectors for various electrical appliances washing machines, dishwashers, dryers, boilers, air conditioning, heat recovery, etc.
- Valves with partition serve to direct the flow of water into the waste
- Material: recycled polypropylene
- Low carbon footprint
- Direct connection to HT DN40/DN32 no need of another trap when installing additional household appliance
- Made in Czech Republic
- Zero waste production process
- The red plug is used for blinding the connector if it is not used.

#### Scope of supply

- Elbow 17–23 mm 1 pc, Elbow 8–16 mm 1 pc
- Connector body
- Seal
- Connector seals 2 pcs
- Plug 1 pc
- Return valve 2 pcs