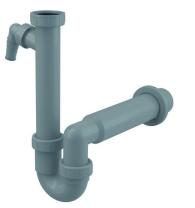

# A81-DN50-ECO-1900

Pipe trap with coupling nut 6/4" and connector

#### Application

For sink

- Features
- Material: recycled polypropylene
- Connection to waste pipe Ø50 mm
- Low carbon footprint
- With connector for washing machine or dishwasher
- Made in Czech Republic
- Zero waste production process

## Scope of supply

- Nut to connect sink waste 6/4"
- Plastic rosette
- Sink trap body with connector