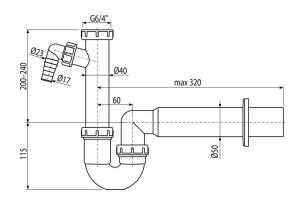

## Scope of supply

- Nut to connect sink waste 6/4"
- Plastic rosette
- Sink trap body with connector

- Hose connector 17-23 mm
- Flow rate 60 l/min
- Thermal resistance 95 °C
- Odour trap 64 mm