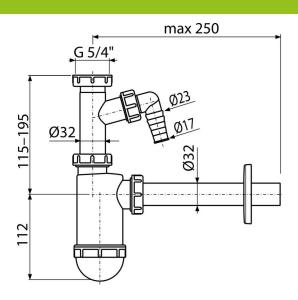

#### Application

For wash-basin

- Features
- Material: polypropylene
- Connection to waste pipe Ø32 mm
- Low carbon footprint
- With connector for washing machine or dishwasher
- Made in Czech Republic
- Zero waste production process

### Scope of supply

- Nut to connect wash-basin waste 5/4"
- Plastic rosette

- Technical specifications
- Hose connector 17-23 mm
- Flow rate 38 l/min
- Thermal resistance 95 °C
- Odour trap 58 mm