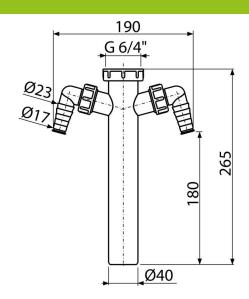

#### Features

- Two connectors for connecting washing machines or dishwashers
- Material: recycled polypropylene
- Low carbon footprint
- Waste pipe Ø40 mm
- Made in Czech Republic
- Zero waste production process
- Thread for connection to the sink trap 6/4"

## Technical specifications

- Hose connector 17-23 mmThread for connection to the trap 6/4 "