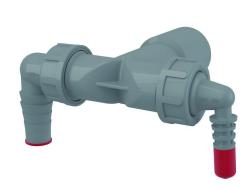

# P156Z-ECO-1900

Double connector DN40/32 / 8-23 with valves

#### Features

- Two connectors for various electrical appliances washing machines, dishwashers, dryers, boilers, air conditioning, heat recovery, etc.
- Valves with partition serve to direct the flow of water into the waste
- Material: recycled polypropylene
- Low carbon footprint
- Direct connection to HT DN40/DN32 no need of another trap when installing additional household appliance
- Made in Czech Republic
- Zero waste production process
- The red plug is used for blinding the connector if it is not used.

- Elbow 17-23 mm 1 pc, Elbow 8-16 mm 1 pc
- Connector body
- Seal
- Connector seals 2 pcs
- Plug 1 pc
- Return valve 2 pcs