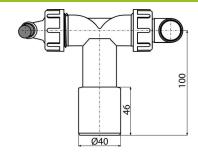

### **Technical specifications** Hose connector 8-16 mm

- Hose connector 17-23 mm
- Thread for connection to the trap 1 "