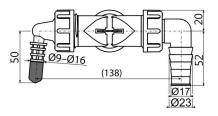

### **Technical specifications** Hose connector 8-16 mm

- Hose connector 17-23 mm
- Thread for connection to the trap 1 "