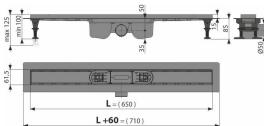

# **Technical specifications** Total installation height 100-125 mm

- Minimum thickness of concrete 85 mm
- Resistance of odour trap against the pressure 710 Pa
- Waste outlet diameter 50 mm
- Flow of the inlet grid 63 l/min
- Load class K3 300 kg
- Odor trap combined with a water seal 50 mm