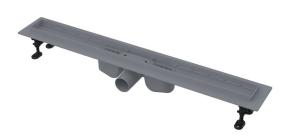

# APZ12-650 Optimal

Shower drain with an edge for perforated grids or tile embedding

# Application

For wheelchair access

For drainage of floor-level showers

For installation into open spaces or near the wall of the shower area

For perforated grids

For full grid SOLID

For indoor use

For grid TILE for embedding tiles

# **Features**

- Secure connection to the construction waterproofing system
- Combined odour trap provides protection against odour from the sewage even after the water dries out from the waste
- Material: polypropylene filled with talc resistant to mechanical, chemical and thermal damage
- Mechanically cleanable trap up to the waste pipe
- Self-adhesive tape for quality waterproofing
- Installation height from 85 mm
- Adjustable plastic anchor legs 0–25 mm allowing fast and convenient installation, including the precise plane setting
  The high flow rate is achieved due to the double compartment trap system
- High resistance against chemicals

# Scope of supply

- Fixation set: screw Ø4,2×38 8 pcs, dowel Ø8 4 pcs
- Combined odour trap with an integrated seal
- Self-adhesive waterproofing tape
- Height adjustable feet 2 pcs
- Linear shower drain