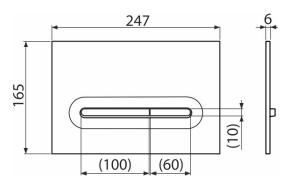

## Application

For pre-wall installation systems and concealed WC cisterns

Features

- Double-acting mechanical flushing
- Compatible for all pre-wall installation systems and cisterns for building into solid walls Alca
- Material: plastic
- Surface finish: white-matt
- The flush plate thanks to its profile stands out only 5.5 mm above the tiles

## Order number, Logistic information

|       |               | Weight                     | Dimensions                  | Quantity           |
|-------|---------------|----------------------------|-----------------------------|--------------------|
| Code  | EAN           | (piece   packing   palett) | (piece   packing)           | (packing   palett) |
| M1876 | 8595580583231 | 0,38   9,52   286,6 kg     | 250×170×36   595×395×245 mm | 25   700 pcs       |
|       |               |                            |                             |                    |