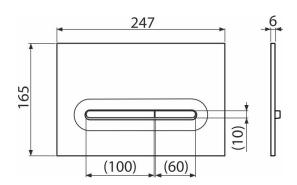

### Application

For pre-wall installation systems and concealed WC cisterns

#### Features

- Double-acting mechanical flushing
- Compatible for all pre-wall installation systems and cisterns for building into solid walls Alca
- Material: plastic
- Surface finish: black-matt
- The flush plate thanks to its profile stands out only 5.5 mm above the tiles