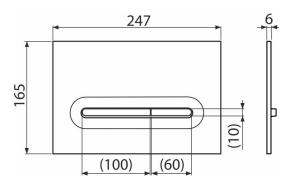

## Application

For pre-wall installation systems and concealed WC cisterns

Features

- Double-acting mechanical flushing
- Compatible for all pre-wall installation systems and cisterns for building into solid walls Alca
- Material: plastic
- Surface finish: black-matt/gold-matt
- The flush plate thanks to its profile stands out only 5.5 mm above the tiles