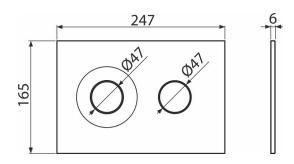

## Application

For pre-wall installation systems and concealed WC cisterns

Features

- Double-acting mechanical flushing
- Compatible for all pre-wall installation systems and cisterns for building into solid walls Alca
- Material: plastic
- Surface finish: white-matt
- The flush plate thanks to its profile stands out only 5.5 mm above the tiles