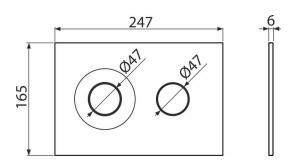

### Order number, Logistic information

|       |               | Weight                     | Dimensions                  | Quantity           |
|-------|---------------|----------------------------|-----------------------------|--------------------|
| Code  | EAN           | (piece   packing   palett) | (piece   packing)           | (packing   palett) |
| M1978 | 8595580583309 | 0,37   9,23   278,5 kg     | 250×170×36   595×395×245 mm | 25   700 pcs       |