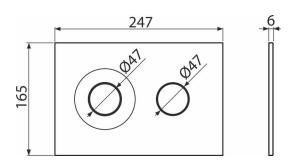

#### Features

- Double-acting mechanical flushing
- Compatible for all pre-wall installation systems and cisterns for building into solid walls Alca
- Material: plastic
- Surface finish: black-matt/gold-matt
- The flush plate thanks to its profile stands out only 5.5 mm above the tiles

## Order number, Logistic information

|         |               | Weight                     | Dimensions                  | Quantity           |
|---------|---------------|----------------------------|-----------------------------|--------------------|
| Code    | EAN           | (piece   packing   palett) | (piece   packing)           | (packing   palett) |
| M1978-7 | 8595580583316 | 0,36   9,03   272,9 kg     | 250×170×36   595×395×245 mm | 25   700 pcs       |