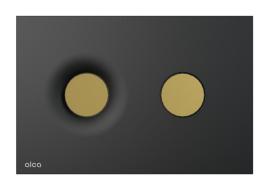

# M1978-7

Flush plate for pre-wall installation systems, black-matt/gold-matt

#### Features

- Double-acting mechanical flushing
- Compatible for all pre-wall installation systems and cisterns for building into solid walls Alca
- Material: plastic
- Surface finish: black-matt/gold-matt
- The flush plate thanks to its profile stands out only 5.5 mm above the tiles