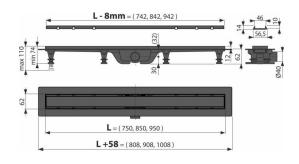

#### Order number, Logistic information

|                |                      | Weight                     | Dimensions                  | Quantity           |
|----------------|----------------------|----------------------------|-----------------------------|--------------------|
| Code           | EAN                  | (piece   packing   palett) | (piece   packing)           | (packing   palett) |
| APZ19BLACK-750 | 8595580583392 750 mm | 1,96   58,82   142,1 kg    | 865×80×145   885×785×415 mm | 30   90 pcs        |
| Warranty       |                      |                            |                             |                    |

#### Warranty 2/6 years \*

Technical specifications

- Total installation height 75-110 mm
- Minimum thickness of concrete 62 mm Waste outlet diameter 40 mm
- Flow of the inlet grid 24 l/min
- Odor trap combined with a water seal 25 mm