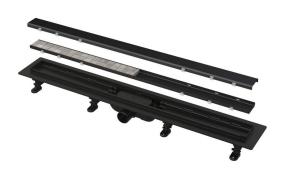

## APZ19BLACK-750 Simple

Shower drain with an edge for two-sided grid, black-matt

#### Features

- Secure connection to the construction waterproofing system
- . Combined odour trap provides protection against odour from the sewage even after the water dries out from the waste
- Material: polypropylene filled with talc resistant to mechanical, chemical and
- thermal damage Mechanically cleanable trap up to the waste pipe
- They are made of highly durable plastic that resists frost and chemistry
- Grid is included in packaging
- Adjustable plastic anchoring legs 0-35 mm allowing fast and convenient installation, including the precise setting of the required level

#### Scope of supply

- Fixation set: screw Ø4.2×38 – 8 pcs, dowel Ø8 – 8 pcs
- Combined odour trap SMART
- Two-sided grid DOUBLE (full grid or grid for embedding tiles)
- Self-adhesive waterproofing tape
- Height adjustable feet 4 pcs
- Linear shower drain