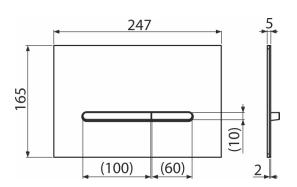

#### **Features**

- Precise workmanship with laser technology
- Double-acting mechanical flushing
- Compatible for all pre-wall installation systems and cisterns for building into solid walls Alca
- Material: anodized aluminum, stainless steel
- The mechanism is fully integrated into the wall
- Resistant to UV rays and external influences
- Surface finish: alunox-mat, Anti-fingerprint with surface treatment that eliminates fingerprint smudges
- The flush plate only slightly protrudes above the tiles
- Maintenance with common detergents used in the household for plumbing fixtures and bathroom accessories