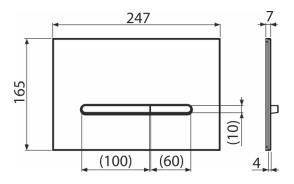

## Application

For pre-wall installation systems and concealed WC cisterns

Features

- Double-acting mechanical flushing
- Compatible for all pre-wall installation systems and cisterns for building into solid walls Alca
- Material: white glass
- The mechanism is fully integrated into the wall
- Resistant to UV rays and external influences
- The flush plate only slightly protrudes above the tiles
- Maintenance with common detergents used in the household for plumbing fixtures and bathroom accessories

## Scope of supply

- Adapter kit for the control mechanism of the flush valve
- Flush plate
- Fixing frame of the flush plate
- Threaded frame clamp 2 pcs

## Order number, Logistic information

| Code       | EAN           | Weight<br>(piece   packing   palett) | Dimensions<br>(piece   p