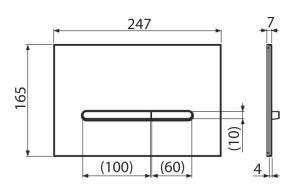

#### Scope of supply

- Adapter kit for the control mechanism of the flush valve
- Flush plate
- Fixing frame of the flush plate
- Threaded frame clamp 2 pcs