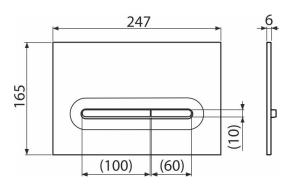

#### Features

- Double-acting mechanical flushing
- Compatible for all pre-wall installation systems and cisterns for building into solid walls Alca
- Material: plastic
- Surface finish: white-matt/chrome-polished
- The flush plate thanks to its profile stands out only 5.5 mm above the tiles