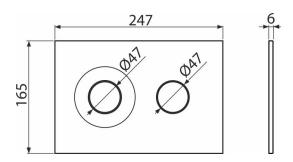

#### Scope of supply

- Template for correct flush plate setup
- Flushing mechanism screws 2 pcs
- Flush plate
- Fixing frame of the flush plate
- Threaded frame clamp 2 pcs

### Order number, Logistic information

|         |               | Weight                     | Dimensions                  | Quantity           |
|---------|---------------|----------------------------|-----------------------------|--------------------|
| Code    | EAN           | (piece   packing   palett) | (piece   packing)           | (packing   palett) |
| M1976-2 | 8595580583798 | 0,37   9,23   278,5 kg     | 250×170×36   595×395×245 mm | 25   700 pcs       |