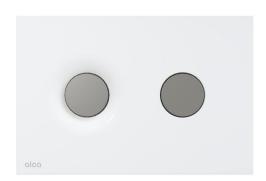

# M1976-2

Flush plate for pre-wall installation systems, white-matt/chrome-matt

#### Features

- Double-acting mechanical flushing
- Compatible for all pre-wall installation systems and cisterns for building into solid walls Alca
- Material: plastic
- Surface finish: white-matt/chrome-matt
- The flush plate thanks to its profile stands out only 5.5 mm above the tiles