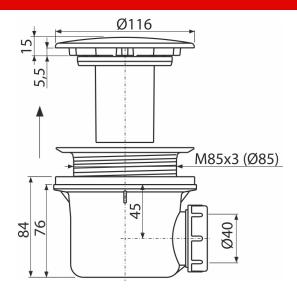

#### **Features**

- Material: polypropylene, thermally and chemically resistant, longitudinally welded
- Waste can be connected using elbow A52
- Fully cleanable up to the waste pipe
- Building height 84 mm

#### Warranty 2/3 years \*

Norms EN 274

- Technical specifications
  Flow rate 43 l/min
  Thermal resistance 95 °C
- Odour trap 50 mm