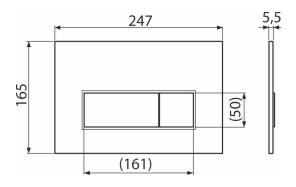

## Application

For pre-wall installation systems and concealed WC cisterns

Features

- Double-acting mechanical flushing
- Compatible for all pre-wall installation systems and cisterns for building into solid walls Alca
- Material: plastic
- Surface finish: BRASS-matt
- The flush plate thanks to its profile stands out only 5.5 mm above the tiles