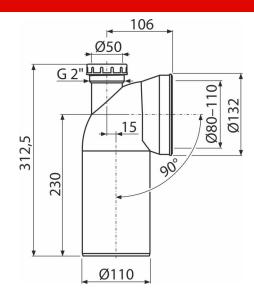

# A90-90P50A

WC connector – Elbow 90° with connecting pitches DN50

#### **Features**

- Material: polypropylene
- Possibility of connecting washbasin waste outlet Ø50 mm or an air admittance
- Waste outlet connection 110 mm
- Inclination angle 90°