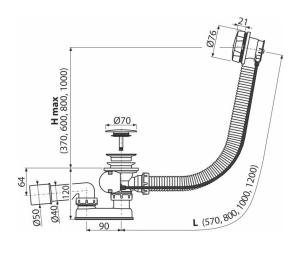

#### Features

- The length of the bathtub trap 57 cm
- Overflow flexi pipe
- Material: metal with white-matt finish
- Closing waste by pop-up mechanism
- Bath waste and overflow system
- Wet odour trap with swivel elbow

#### Warranty 2/3 years \*

Technical specifications

Resistance of odour trap against the pressure 588 Pa

- Flow rate 51,6 l/min
- Overflow flow rate 42 l/min
- Thermal resistance 95 °C
- Odour trap 50 mm