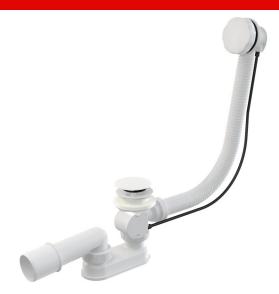

# **A55KM-WHITE**

Bath pop-up waste and trap, white-matt

### Application

To drain the water from the bath to the waste For bathtubs with drain outlet Ø52 mm For standard size bathtubs

#### Features

- The length of the bathtub trap 57 cm
- Overflow flexi pipe
- Material: metal with white-matt finish
- Closing waste by pop-up mechanism
- Bath waste and overflow system
- Wet odour trap with swivel elbow

# Scope of supply

- Metal outlet grid with surface finish white-matt
- Metal control knob with surface finish white-matt
- Metal plug with white-matt surface finish
- Assembly kit
- Waste and trap body with overflow
- Profiled seal
- Odour trap of polypropylene, thermally and chemically resistant, longitudinally welded