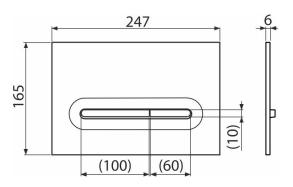

### Features

- Double-acting mechanical flushing
- Compatible for all pre-wall installation systems and cisterns for building into solid walls Alca
- Material: plastic
- Surface finish: white-matt/gold-matt
- The flush plate thanks to its profile stands out only 5.5 mm above the tiles

# Order number, Logistic information

|         |               | Weight                     | Dimensions                  | Quantity           |
|---------|---------------|----------------------------|-----------------------------|--------------------|
| Code    | EAN           | (piece   packing   palett) | (piece   packing)           | (packing   palett) |
| M1876-7 | 8595580585839 | 0,38   9,52   286,6 kg     | 250×170×36   595×395×245 mm | 25   700 pcs       |
|         |               |                            |                             |                    |