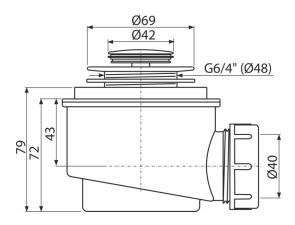

#### Features

- Material: polypropylene, thermally and chemically resistant, longitudinally welded
- Waste can be connected using elbow A52
- Self-cleaning design of trap
- Building height 79 mm
- Easy clean CLICK/CLACK
- Closing waste by CLICK/CLACK
- Scope of supply
- Waste outlet wrench 6/4"
- Assembly kit
- Chrome-plated metal plug and outlet
- Waste and trap body

2/5 years

Technical specifications

Flow rate 48 l/min

Thermal resistance 95 °C

Odour trap 50 mm