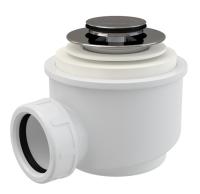

## A465CK-50 Shower waste and trap CLICK/CLACK, metal

#### Application

To drain the water from the shower trays For shower trays with a drain outlet Ø50 mm

#### Features

- Material: polypropylene, thermally and chemically resistant, longitudinally welded
- Waste can be connected using elbow A52
- Self-cleaning design of trap
- Building height 79 mm
- Easy clean CLICK/CLACK
- Closing waste by CLICK/CLACK
- Scope of supply
- Waste outlet wrench 6/4"
- Assembly kit
- Chrome-plated metal plug and outlet
- Waste and trap body