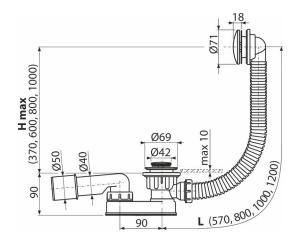

#### **Features**

- The length of the bathtub trap 57 cm
- Overflow flexi pipe
- Easy clean trap thanks to completely removable waste outlet
- Reduced installation height
- Closing waste by CLICK/CLACK
- Bath waste and overflow system
- Wet odour trap with swivel elbow

#### **Technical specifications**

- Resistance of odour trap against the pressure 588 Pa
- Flow rate 48,6 l/min
- Overflow flow rate 42 l/min
- Thermal resistance 95 °C