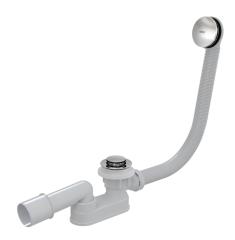

## Bath CLICK/CLACK waste and trap, small plug, metal

#### **Features**

- The length of the bathtub trap 57 cm
- Overflow flexi pipe
- Easy clean trap thanks to completely removable waste outlet
- Reduced installation height
- Closing waste by CLICK/CLACK
- Bath waste and overflow system
- Wet odour trap with swivel elbow

#### Scope of supply

- Assembly kit
- Chrome-plated metal grid and overflow cover
- Chrome-plated metal plug
- Chrome-plated brass outlet
- Waste and trap body with overflow
- Profiled sea
- Odour trap of polypropylene, thermally and chemically resistant