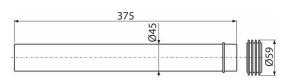

### Scope of supply

 Jumper for connection of wall-hung WC pan to the water supply from the cistern, polypropylene, Ø45 mm

# Order number Logistic information

| Order Humber, Logistic Information |               |                            |                   |                    |
|------------------------------------|---------------|----------------------------|-------------------|--------------------|
|                                    |               | Weight                     | Dimensions        | Quantity           |
| Code                               | EAN           | (piece   packing   palett) | (piece   packing) | (packing   palett) |
| M9001                              | 8595580586119 | 0,20   -   - kg            | 375×59×59   ×× mm | xx   xx pc         |
| Warranty                           | Norms         |                            |                   |                    |
| 2/2 years *                        | EN 476        |                            |                   |                    |