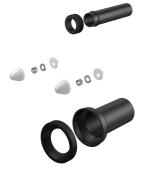

### Scope of supply

 Direct socket for connecting a wall-hung WC bowl to the waste pipe, polypropylene, Ø90 mm, including seals

Jumper for connection of wall-hung WC pan to the water supply from the cistern, polypropylene, Ø45 mm, including seals and wrapping seal