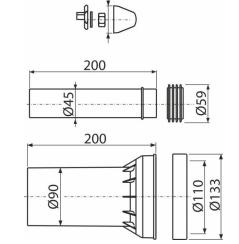

## M900K-90 WC accessories set DN90, 200 mm

Ø43

### Scope of supply

 Direct socket for connecting a wall-hung WC bowl to the waste pipe, polypropylene, Ø90 mm, including seals

Jumper for connection of wall-hung WC pan to the water supply from the cistern, polypropylene, Ø45 mm, including seals and wrapping seal