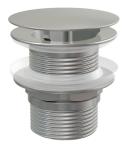

## A396SN Wash-basin waste 5/4", metal, big non-closing plug, for wash-basins without overflow

#### Features

- Material: metal with chrome finish
- Removable not closable cover, including dirt strainers
- Highly resistant to mechanical damage

#### Scope of supply

- Chrome-plated metal plug
- Silicone gasket 2 pcs
- Shower waste body