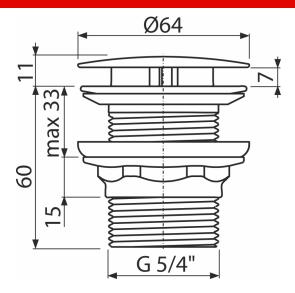

# alca

## A396SN Wash-basin waste 5/4", metal, big non-closing plug, for wash-basins without overflow





#### Application

For ceramic, plastic and glass wash-basins For wash-basins without overflow

#### Features

- Material: metal with chrome finish
- Removable not closable cover, including dirt strainers
- Highly resistant to mechanical damage

#### Scope of supply

- Chrome-plated metal plug
- Silicone gasket 2 pcs
- Shower waste body

### Order number, Logistic information

|             |               | Weight                     | Dimensions                | Quantity           |
|-------------|---------------|----------------------------|---------------------------|--------------------|
| Code        | EAN           | (piece   packing   palett) | (piece   packing)         | (packing   palett) |
| A396SN      | 8595580586171 | 0,41   12,21   361,8 kg    | 72×72×85   390×300×240 mm |